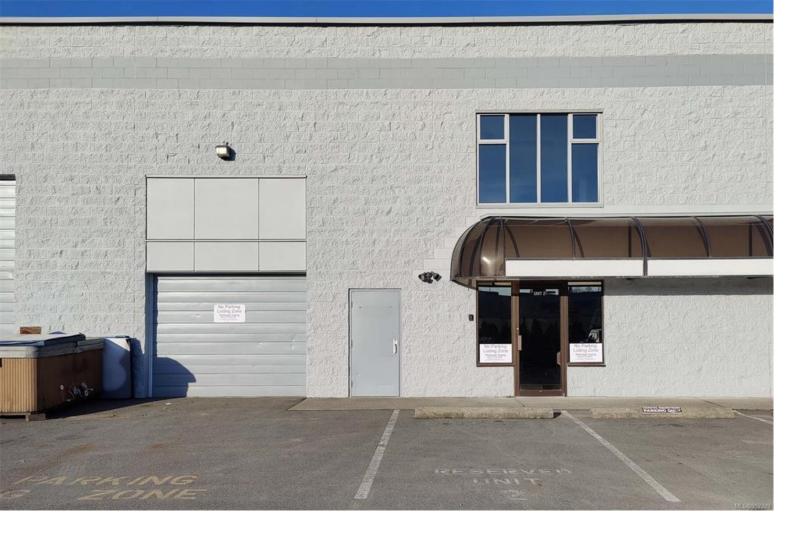

## 6721 Butler Cres 2 Central Saanich BC

\$16

Great opportunity to lease efficient & affordable warehouse space, conveniently just off of Keating X Road at Oldfield. Overhead door at grade level with 9' ceiling warehouse space on the main and concrete floors. East side of main floor nicely finished with drywall and a service door, suitable for office or storage use. Upper floor has 8' ceiling height with the option to add a loading bay door for forklift access to the second level, a second 2-piece washroom, or an additional window. Existing south-facing window on second floor. Unit interior is in great shape. Natural gas heating on both levels. Two designated parking spaces and low triple net, budgeted at \$5.08 psf. Flexible CS I-1 zoning allows for wide variety of uses. Available on short notice and easy to show. Call LA for more information.