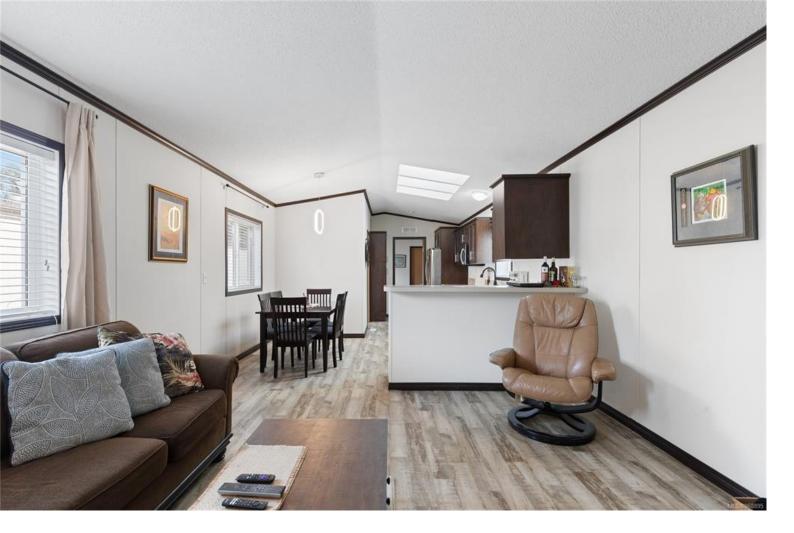

## 6820 Parklands Pl 2 Lantzville BC

\$315.000

Welcome to this two bedroom, two bathroom home located in desirable Upper Lantzville in a 55+ park. A fantastic location just minutes from all North Nanaimo amenities. Built in 2014, this unit offers an open floor plan and vaulted ceilings. The kitchen boasts four stainless appliances and abundant cabinetry. The primary bedroom features a walk-in closet and three piece ensuite. A second bedroom and four piece main bathroom are located at the opposite side of the home. A laundry room with exterior access completes the unit. A lovely outdoor area includes a covered patio and priviacy fence. For more information on this property see the 3D tour, video, and floor plan. All data and measurements are approximate and must be verified if fundamental.