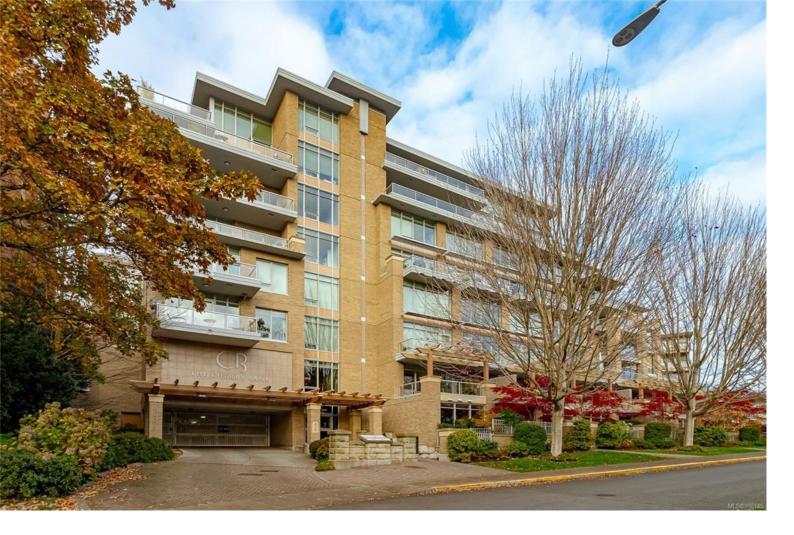

## 828 Rupert Terr 2 Victoria BC

\$1,329,900

Tucked away on a quiet tree lined street, in the Cherry Bank Residences, you'll find this unique south facing, 2 level executive style townhome. Enter through a gated entrance and main patio to the main living area. Bright and spacious, with 9 ft ceilings, this 1778 sq ft, 2 bdrm/2 bath home has been meticulously maintained and updated with oak engineered wide plank flooring, chef's kitchen with extended kitchen cabinetry, stainless steel appliances, gas range, and granite counters, large pantry, main floor powder rm and newer Miele laundry team. The huge primary suite up has dual closets, ensuite with soaker tub and separate shower, separate sitting area and a stunning 211 sq ft patio to enjoy the afternoon sun. Secure parking and separate storage included. Access parking directly out the rear door, which includes a dedicated EV charging station. This well maintained concrete and steel building is a quick walk to the inner harbour, shops, restaurants and more.