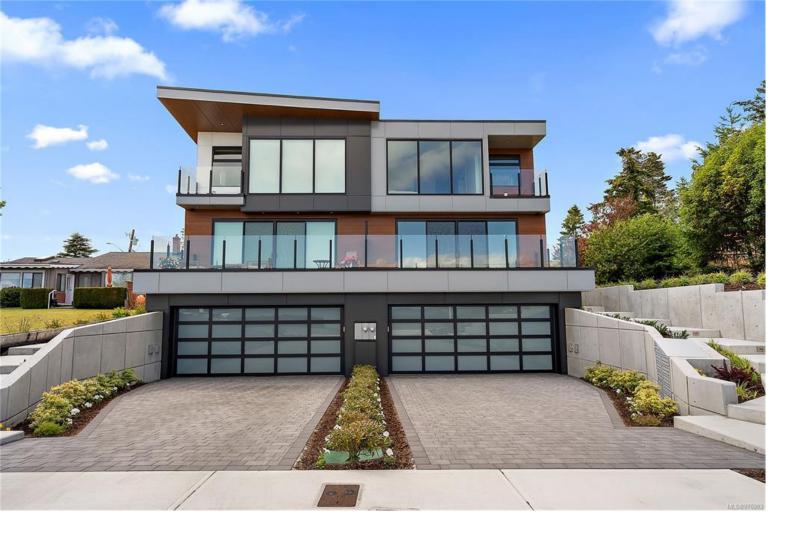

## 9360 Lochside Dr 2 Sidney BC \$2,499,900

Savor breathtaking sun & moon rises from this stunning BRAND NEW luxury Ocean, Island & Mountain View home! in a prime location, conveniently across from a waterfront promenade; walking distance to shops, parks & Sidney's town center. This 3750 sqft masterpiece boasts top-quality construction & comes w/a new home warranty. The property has been meticulously designed, from the lush landscaping adorned w/concrete walkways & step lighting to a gourmet kitchen featuring quartz waterfall countertops & top-of-the-line Miele appliances. The wide-planked white oak floors add a touch of luxury & elegance, a dramatic fireplace creates a cozy focal point. Downstairs offers endless possibilities, including a wet bar & game room, perfect for a man cave or hosting bbqs & entertaining guests. Offering versatility to suit any lifestyle. Enjoy the amenities, shops, & restaurants this vibrant community has to offer. Reinforced concrete dividing wall. No strata fees EV ready. Move in and enjoy your life.