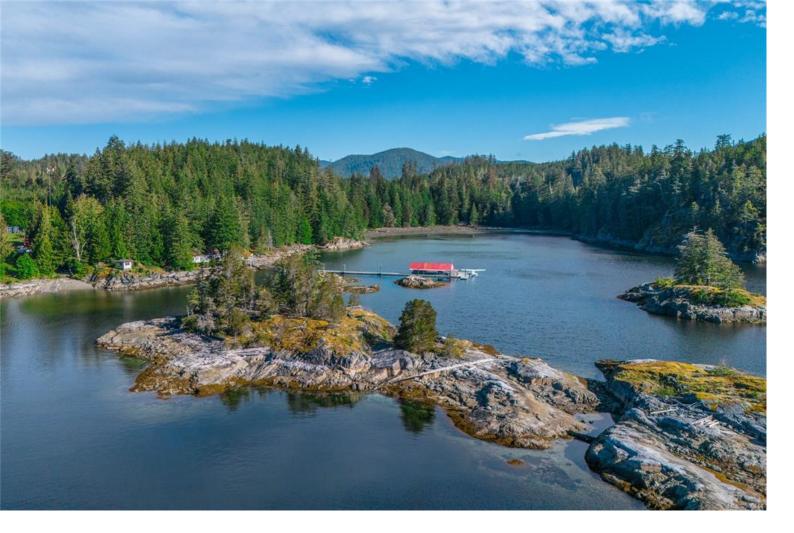

## 2 Evans Bay Read Island BC

\$3.990.000

Presenting a spectacular off-grid estate on the doorstep of Desolation Sound. This one of a kind 8.22 acre waterfront property is located in Evans Bay of Read Island. With nearly 1,000 ft of waterfront, this estate features a 100 m deep water dock with fuel service capable of accommodating up to a 120 ft vessel uncovered and 50 ft vessel covered. It has a shellfish harvesting license. This unique property is meticulously landscaped and features 10 structures with over6,000 square feet of accommodation, a garden, orchard, grape vines, and greenhouse. The main house features sweeping ocean views of Evans Bay with a spacious deck and wood-powered Hot Tub. The estate has a unique Japanese Teppanyaki house on the point. There are three additional accommodation structures and a building site with plans for 3 more cabins. This property is completely off-grid with Solar and Wind Power and two backup generators. A rare offering, don't miss out! Perfect for a Corporate Retreat or Yacht Owner