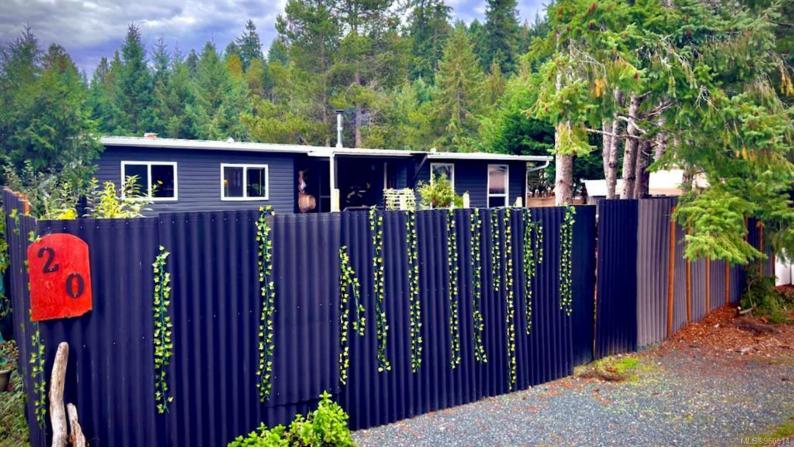

## 2130 Errington Rd 20 Errington BC

\$399,900

Own the land near Englishman River Falls! This cozy home offers 4 bedrooms, 2 bathrooms and has a semiprivate rental suite fetching \$1500. per month. The 2 roomers are quiet and respectful, and ok with staying or going. The home features vinyl windows, laminate flooring and a wood stove with its WETT inspection in 2021. Outside you will find several storage sheds, fruit trees and garden beds. 100. Strata fee covers water and maintenance. Other notable features are: 6 parking spots, 5-minute walk to Englishman River Park, School bus route, 10 minutes to town.