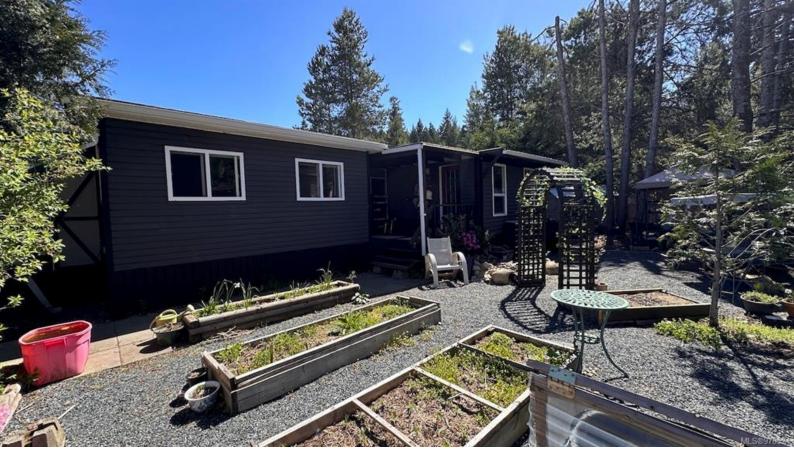

## 2130 Errington Rd 20 Errington BC

\$399.900

Own the land near Englishman River Falls! This cozy home offers 4 bedrooms, 2 bathrooms and has a semi-private rental suite fetching \$1500. per month. The 2 roomers are quiet and respectful, and ok with staying or going. The home features vinyl windows, laminate flooring and a wood stove with its WETT inspection in 2021. Outside you will find several storage sheds, fruit trees and garden beds. 100. Strata fee covers water and maintenance. Other notable features are: 6 parking spots, 5-minute walk to Englishman River Park, School bus route, 10 minutes to town.