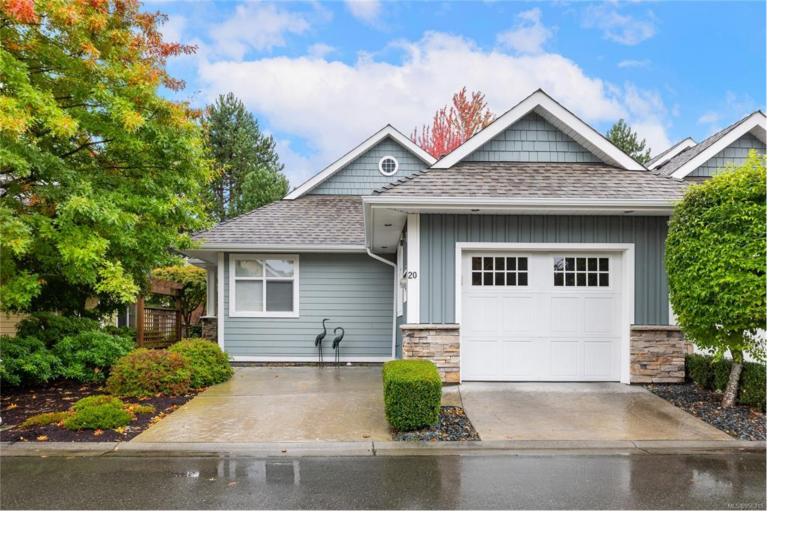

## 447 Pym St 20 Parksville BC

\$675,000

This prime location patio home offers 2 bedrooms, 2 bathrooms and many updates such as quartz countertops in the kitchen, upgraded cabinetry, new appliances, new bathroom vanity and toilet in the ensuite and new granite countertops in both bathrooms. This bright 1212 square foot home has an open concept with a practical layout. The complex is 55+ and close to Wembley Mall shopping centre.