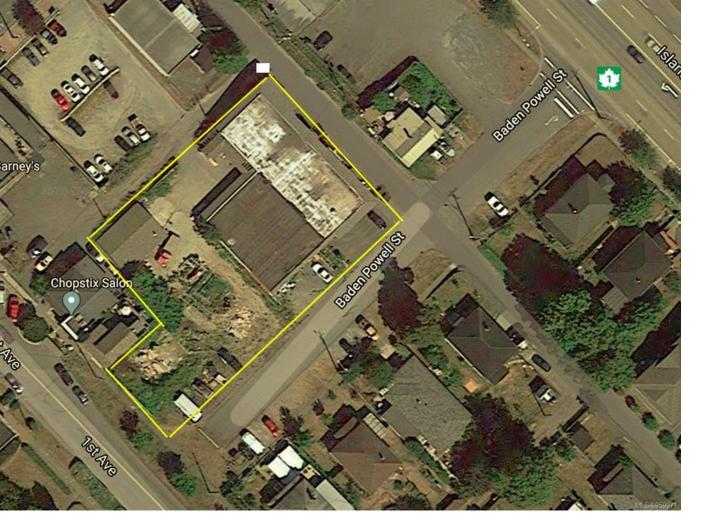

## 20 Baden Powell St Ladysmith BC \$2,900,000

Unleash the potential of this commercial gem in downtown Ladysmith! Currently a multifamily complex, this property offers a gateway to endless possibilities with its zoning allowing for higher density and diverse commercial uses. Whether it's tourist accommodation, a neighborhood pub, or a mixed-use development, the options are boundless. Generating income to offset carrying costs, it's a strategic investment while awaiting new development plans. Situated near parks, ferries, and with potential ocean views, seize this opportunity for lucrative ventures. Act now and turn vision into reality!