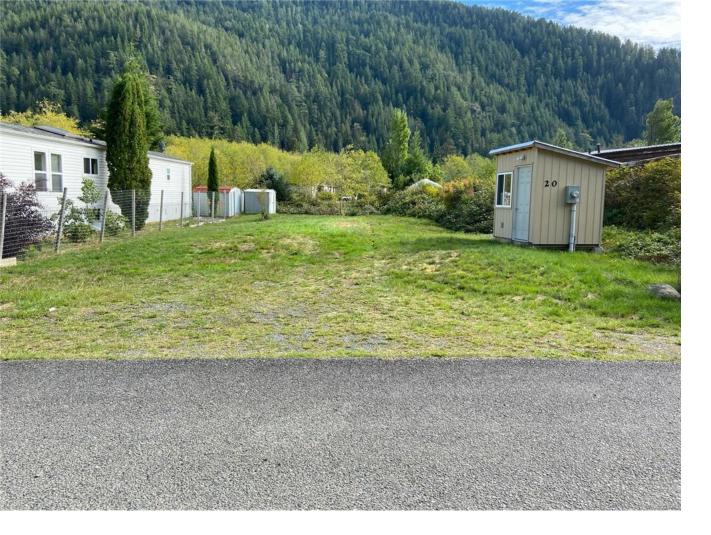

## 20 Edith Rd Tahsis BC

\$69,900

Almost at the end of a no-through road in quiet Tahsis, BC, this lot zoned for mobile or manufactured homes only, is already cleared, nicely graveled drivewa, and 2 sheds. Mobiles with up to date electrical certification of any age can be moved to this lot with proper electrical certification. Village water and sewer. Electrical connection and water tap are set up on the property, and sewer hookup is available. Cable or satellite internet and Telus phone available. Just a few blocks to the marina and Tahsis Inlet, your gateway to your West Coast fishing adventures. Kayaking and caving destination, too. Tahsis has medical care, ambulance station, Health Unit, library, store/gas station, hardware store, rec centre with pool, bowling lanes and more.