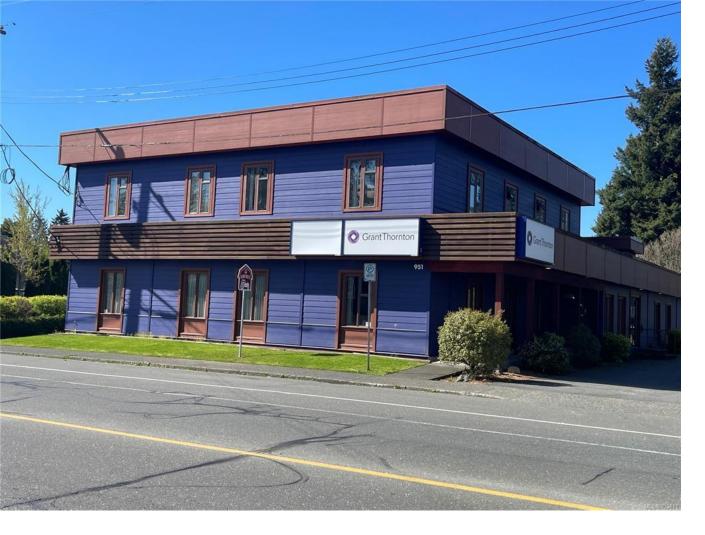

## 951 Fitzgerald Ave 200 Courtenay BC

\$18

CBRE Limited is pleased to present the opportunity to lease a total of 2,394 sq. ft. of professional-grade office/retail space in the central business district of downtown Courtenay. The building is currently undergoing large-scale renovation, with the opportunity for potential tenants to bring their own design ideas, or take on the space as is. Ample parking, prime downtown location, and walking distance to a wide variety of restaurants, shops, retail, and ancillary services. May be leased separately or together with Unit 110 below.