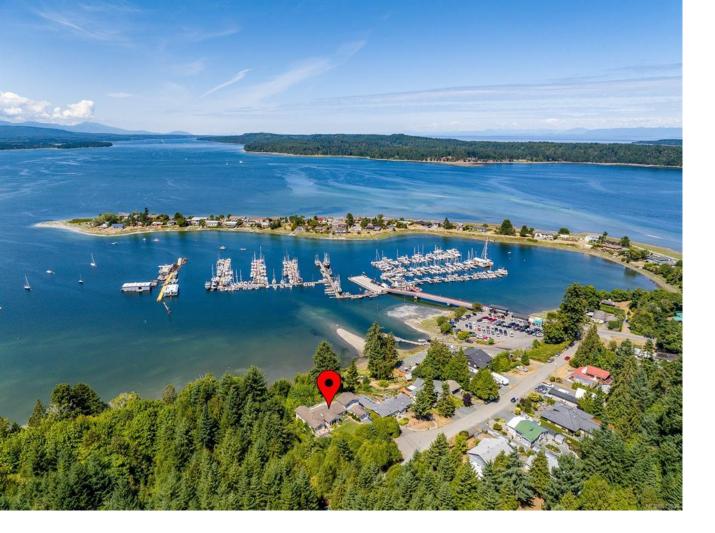

## 200 Crome Point Rd Bowser BC

\$2,300,000

Nestled on 207 feet of waterfront on a 0.92-acre lot in Deep Bay, this private oasis offers stunning panoramic views of Baynes Sound, Denman Island, and Mount Washington. The 2,802 sq ft main house features 4 bedrooms & 3 bathrooms, including a primary bedroom on the main level with a walk-in closet, ensuite, and deck access. Every room offers outdoor access, enhancing the connection to the serene surroundings. The 892 sq ft in-law suite includes 1 bedroom, 2 bathrooms, laundry, and a private deck, providing rental income potential or a multi-generational living opportunity. Recent updates include new windows, deck replacements, and a septic system upgrade. Surrounded by a hedge-lined setting with future development potential, this property offers the perfect blend of tranquility and opportunity. Ideally located just minutes from the Deep Bay Marina and 30 minutes from the Comox Valley and Qualicum Beach.