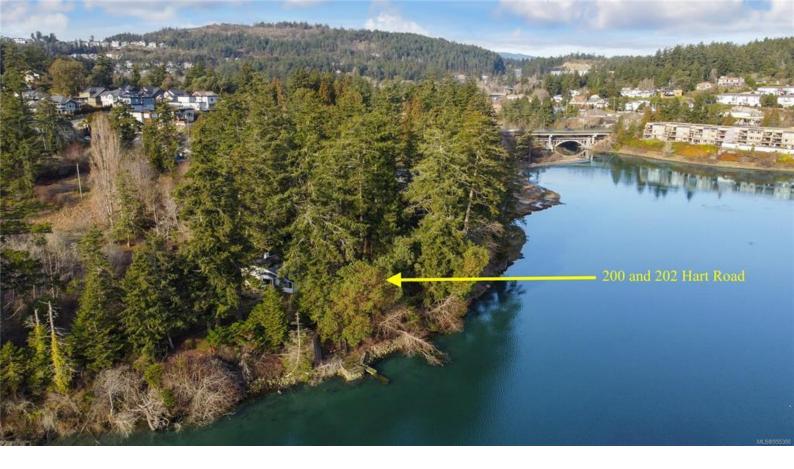

## 200/202 Hart Rd View Royal BC

\$2,599,900

Create your own waterfront oasis w/ these rare offerings in the growing & popular View Royal community. Building permits to be issued within 60 days, this is shovel ready! Two lots totalling 50,697 sq ft there are multiple options to work with. Build two custom dream homes in this scenic & private setting featuring east & south exposure w/ amazing views of Price Bay & historic Cole Island. With many people relocating from the Prairies & Ontario, waterfront homes are sure to attract. The protected bay is popular for ocean sports w/ sailing & kayaking at your doorstep. View Royal is known as the "hub" of Greater Victoria w/ easy access to Victoria, Saanich & the West Shore. Enjoy the outdoors with the Galloping Goose Trail and Thetis Lake Park nearby, other local amenities include shopping, dining, and the Juan De Fuca Rec Center. Civil and Tree Removal Permits have been approved. Price plus GST