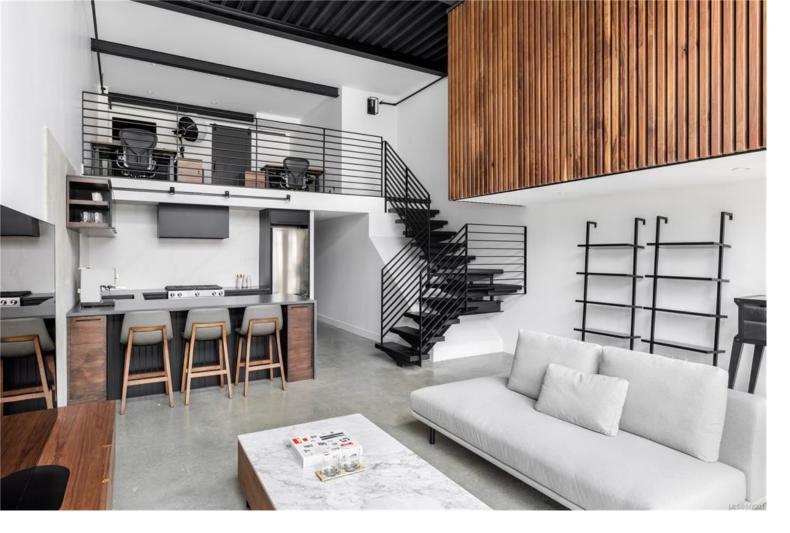

## 1030 Meares St 201 Victoria BC \$850,000

Introducing "The Jigsaw": a rare corner LOFT with live-work zoning, high-end upgrades, and unparalleled urban convenience. Situated above historic Fort Street with chic boutiques, trendy restaurants, cultural hotspots, and the new bike lanes, all within minutes from the beach, Beacon Hill Park, and Cook st amenities. Fully renovated w/ over 150k+ in upgrades, including custom steel railings, polished concrete, SS appliances w/ GAS range, A/C, solid wood dovetail cabinets, tiled bathrooms, and a walnut feature wall. The open-concept design and live-work zoning create versatility for entrepreneurs or those seeking a dynamic living environment. Six unit building allows residents to enjoy downtown while maintaining exclusivity. TWO SECURE UNDERGROUND PARKING. Pet friendly w/ no size limit. With a 99 Bike Score and 97 Walk Score, "The Loft" epitomizes urban living at its finest, presenting a rare opportunity to own a piece of Victoria's thriving downtown scene.