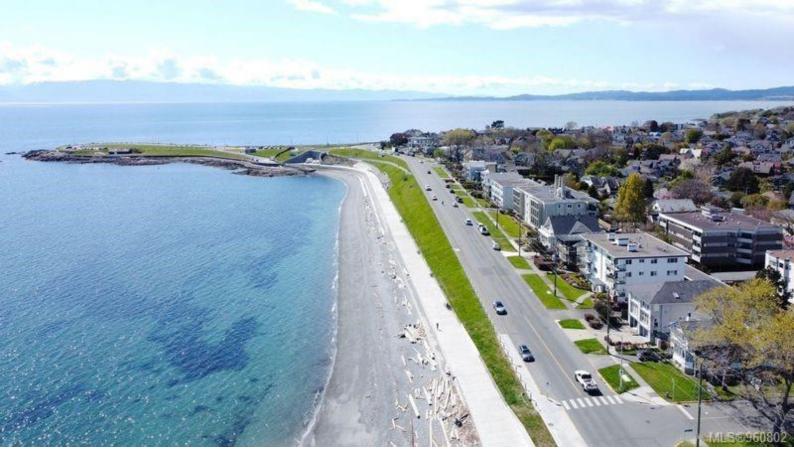

## 1488 Dallas Rd 201 Victoria BC

\$899,000

Located on Dallas Road off Ross Bay offering amazing 180 degree ocean views. Breathtaking east, south, and west sun exposure. Take in the waterfront activities and wildlife, enjoy the mountain views of the white capped Olympics. This home is unusually spacious and grand offering over 1350 sq ft of living space and a 70 sq ft SW corner balcony. 'Worth it' describes the effort to refresh this bright lovely condo with L shaped living dining combo including feature fireplace. Separate kitchen with adjoining breakfast room or office. 2 full bedrooms, the primary with a 2pc ensuite. There is a laundry room with lots of storage. This condo is so big it requires a back door. This could be considered the best location in the city across from Ross Bay between Clover Point and Memorial Crescent. This 55+ building is exceptionally well maintained and managed. No pets, no bbqs. 1 parking space in open carport. Take advantage of this opportunity and improve your lifestyle.