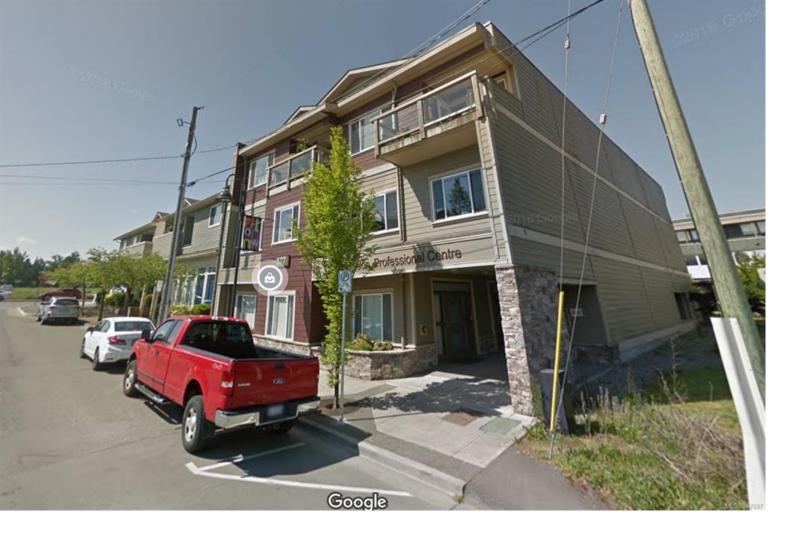

## 177 Weld St 201 Parksville BC

\$18

Downtown Parksville office space 1553 sft available. The building was built in 2010 and is a good-looking building that offers any business the prestige they require for their clients. One elevator, and two parking stalls. Located in the heart of Parksville's downtown core walking distance to all shops and even minutes to walk to the beach. Offered at \$18 psft net and an additional \$9.00. Call David Mackay to discuss or view.