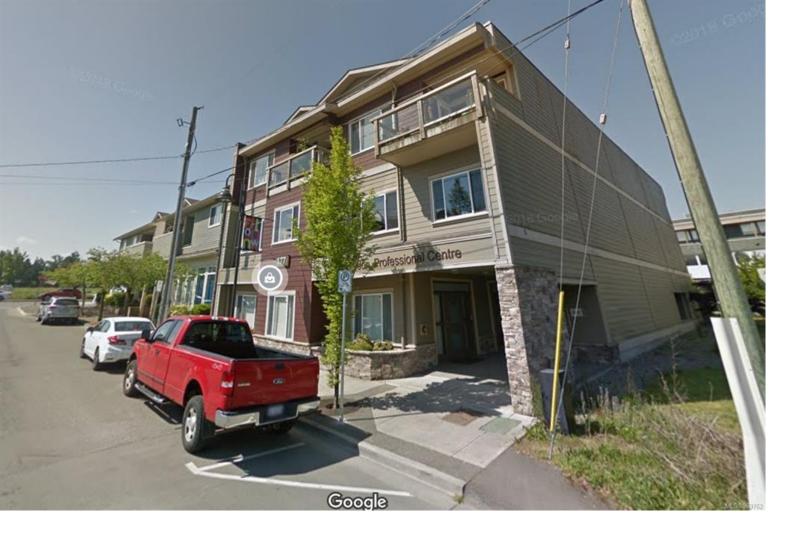

## 177 Weld St 201 Parksville BC

\$18

Downtown Parksville office space 1553 sft available. The building was built in 2010 and is designed for professionals and offers a good exterior look that offers any business the prestige they require for their clients. One elevator, and two parking stalls plus street parking. It is located in the heart of Parksville's downtown core, within walking distance to all shops and even a minute to walk to the beach. Offered at \$18 psft net and an additional \$9.00. As well unit 201 is available at 1221 sft .