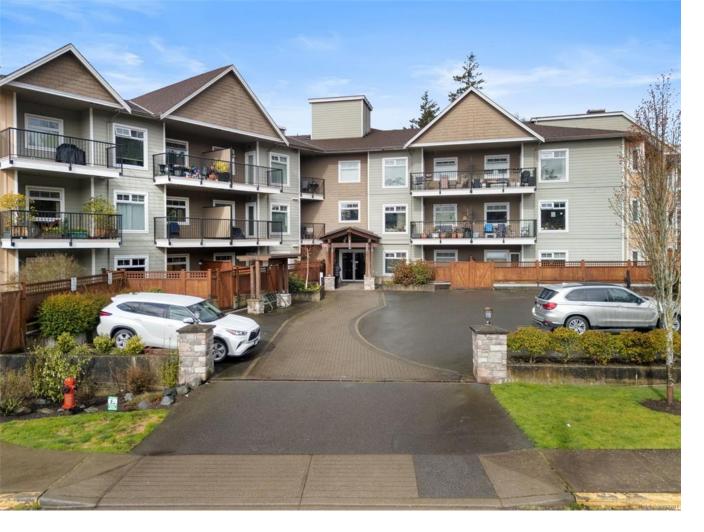

## 21 Conard St 201 View Royal BC \$565,000

South facing sun-soaked 2 bed 2 bath corner unit on the quiet side of the building. Desirable Camden Green is centrally located in View Royal, just a short walk from Victoria General Hospital. This home features Geothermal radiant in-floor heating, endless hot water, concrete soundproofing, hardwood flooring, granite countertops & stainless appliances. Conveniently situated within walking distance from Eagle Creek Village where you will find groceries, restaurants, YMCA, coffee, and other great amenities. This unique layout offers two full-sized bedrooms, each with ensuite access to its own bathroom, 9' ceilings, a large walk-in closet off the primary bedroom, a covered balcony, an open concept kitchen, and living with an island. The home is complete with a huge separate storage room, secure underground parking, and a shared bike room. Located on major bus routes, close to the galloping goose bike trail and easy highway access to downtown Victoria, Langford, BC Ferries and the Airport.