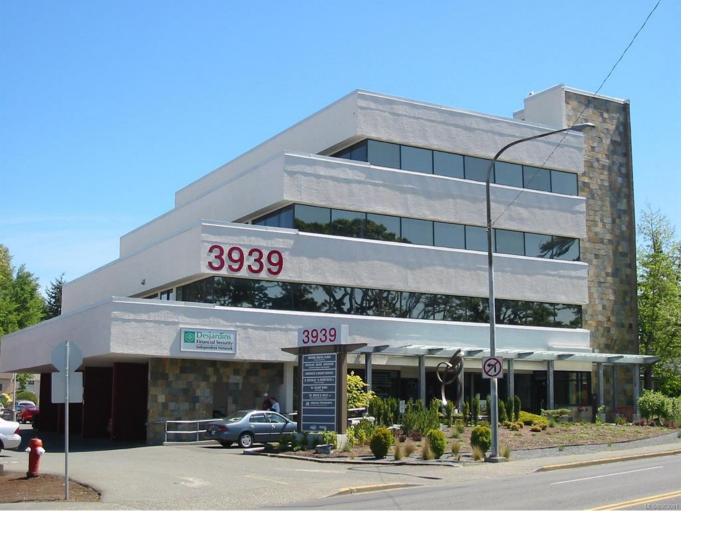

## 3939 Quadra St 201 Saanich BC

Exceptionally well maintained and updated Class B office building with strong mix of long term professional tenants including medical and health care services, accounting and dental. The building is fully air conditioned with elevator, balconies, basement storage and other on-site amenities. There are also shower facilities for cyclists and two EV charging stations. Great on-site parking for staff and visitors. Rent includes 3-4 reserved on-site parking stalls with additional area parking available for \$30 per month. There is fibre optic for high tech users. Great local area amenities include a daycare, restaurants and public transit. Good pylon signage available.