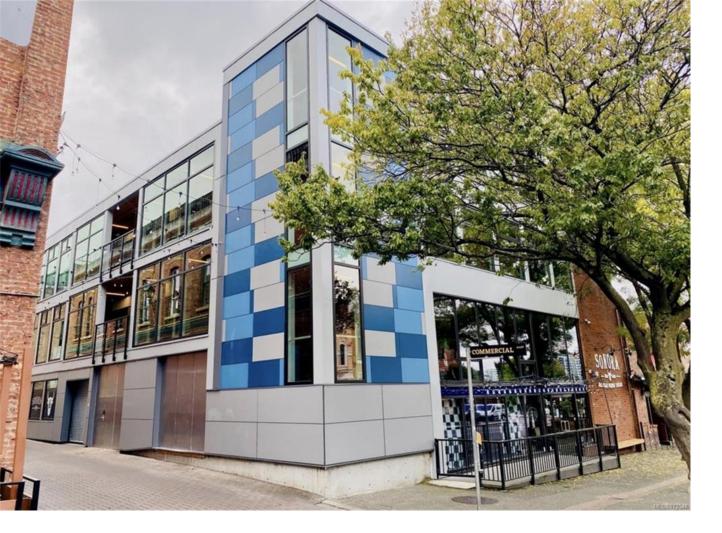

## 531 Yates St 201 Victoria BC

\$16

531 Yates has just undergone a massive renovation which included brand-new windows throughout, new facade, common areas and a brand new elevator. Unit 201 a street-facing unit with views of lower Yates St and brick Heritage buildings. The unit is approximately 1417 sq ft and has two larger private offices plus smaller rooms in the reception area which can be easily removed. There are common bathrooms on each floor. The building benefits from being just down the street from one of Victoria's largest public parkades. The building provides easy access to downtown, the Inner Harbour, Chinatown and Vic West. We have 3 units remaining in the building and they are vacant and easy to show