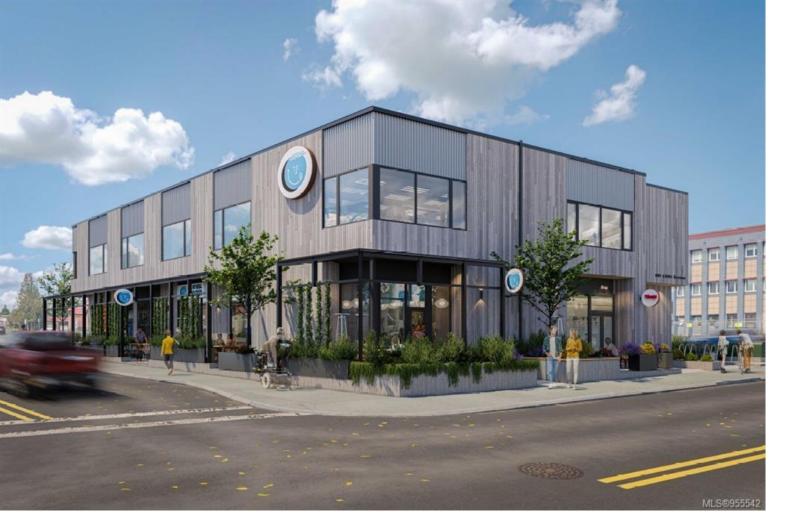

## 877 Cliffe Ave 201 Courtenay BC

Located in the downtown core of the City of Courtenay, this high-visibility corner location on the in road into downtown will offer new premises and all modern construction. Located on the second floor, the space could offer mountain, river and city view scapes and is serviced by an elevator. There will be 8 on-site parking stalls. The property is close to all amenities including public transit, City Hall, and many restaurants and shops and services within the vibrant downtown core. Contact the listing agent for further details.