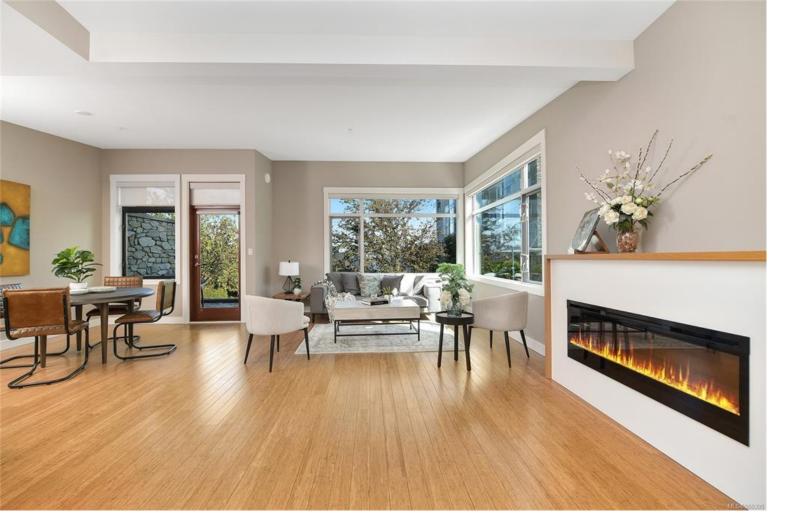

## 9820 Seaport Pl 201 Sidney BC

\$979.900

Proudly introducing a luxurious ocean view townhome only steps away from the ocean. The interior is sure to impress with a spacious and comfortable open-concept floor plan consisting of large windows that flood the home with natural light. Enjoy watching sailboats and marine life from your living room, dinning room or deck! The interior features bamboo flooring, high ceiling, heat pump for heating/cooling, gorgeous kitchen with designer finishes including quartz countertop, tile back splash and top-of-line stainless steel appliances. The primary bedroom is complete with walk through closet and spa-like 5-piece ensuite. Sidney-by-the-Sea is a charming harbour town located on the North end of the Saanich Peninsula along the Salish Sea. Sidney is rich in activities and offers close proximity to the airport, BC ferries, the sea wall, Lochside Trail, the Iconic Pier or the charming Beacon strip lined with local shops, bakery's, restaurants and all basic amenities!