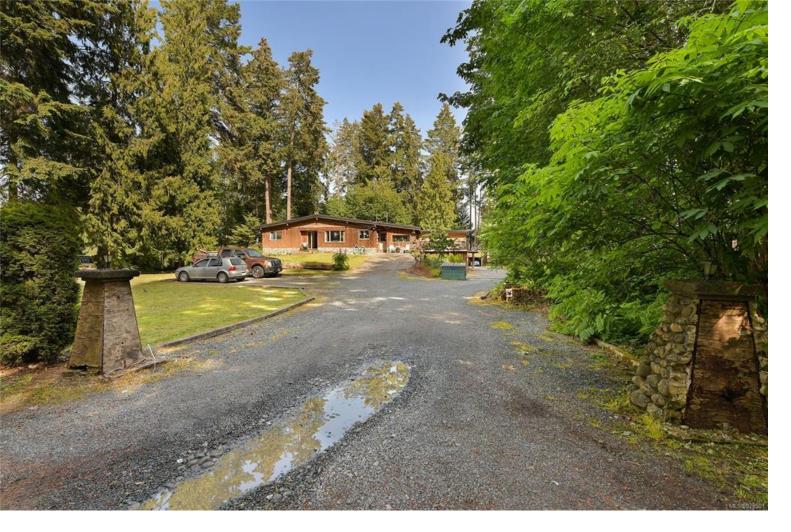

## 2011 / 2009 IDLEMORE Rd Sooke BC \$1,850,000

INVESTMENT OPPORTUNITY! Proudly introducing two single family homes with a combined total of 6x self contained suites collectively 12 bedrooms, 9 bathrooms, 6176 finished Square feet on a flat tree lined 1.13 acres in the desirable Billings Spit neighborhood. The property offers plenty of parking plus detached 3x bay carport, coin operated laundry room shared by all 4/6 of the suites, Sea Can, decommissioned fifth wheel, trailer, gardens, decks, patios and so much more! Amazing revenue stream/investment or holding property. Located in beautiful Sooke BC, a sea side community home to world class fishing, boating, whale watching, wildlife, hikes, trails and outdoor adventure!