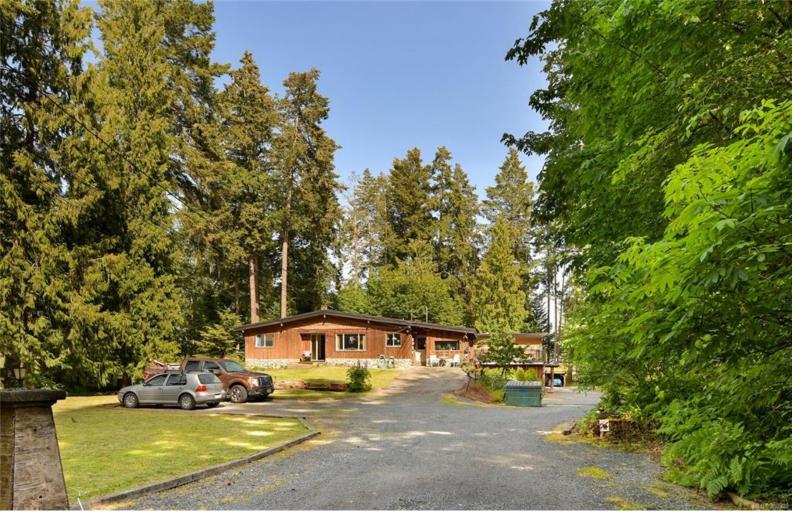

## 2011 / 2009 IDLEMORE Rd Sooke BC \$1,850,000

INVESTMENT OPPORTUNITY! Proudly introducing TWO FULL SINGLE FAMILY HOMES with a combined total of 6x self contained suites collectively 12 bedrooms, 9 bathrooms, 6176 finished Square feet on a flat tree lined 1.13 acres in the desirable Billings Spit neighborhood. The property offers plenty of parking plus detached 3x bay carport, coin operated laundry room shared by all 4/6 of the suites, Sea Can, decommissioned fifth wheel, trailer, gardens, decks, patios and so much more! Amazing revenue stream/investment or holding property. Located in beautiful Sooke BC, a sea side community home to world class fishing, boating, whale watching, wildlife, hikes, trails and outdoor adventure!