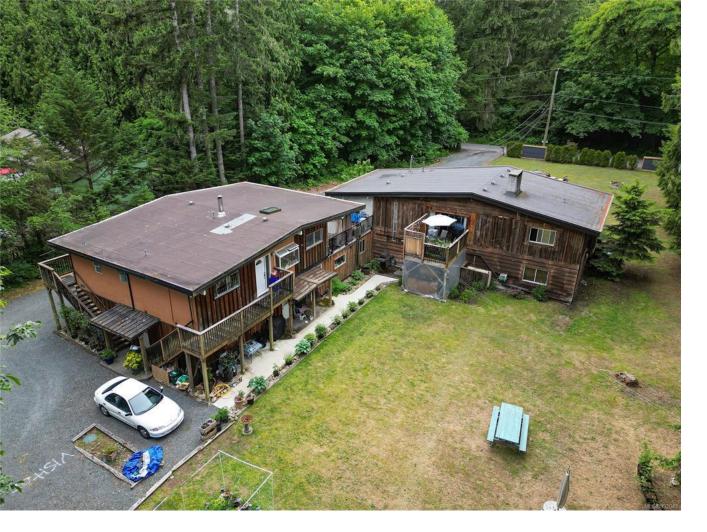

## 2011 / 2009 IDLEMORE Rd Sooke BC \$1,799,000

INVESTMENT OPPORTUNITY! Proudly introducing TWO FULL SINGLE FAMILY HOMES with a combined total of 6x self contained suites collectively 12 bedrooms, 9 bathrooms, 6176 finished Square feet on a flat tree lined 1.13 acres in the desirable Billings Spit neighborhood. The property offers plenty of parking plus detached 3x bay carport, coin operated laundry room shared by all 4/6 of the suites, Sea Can, decommissioned fifth wheel, trailer, gardens, decks, patios and so much more! Amazing revenue stream/investment or holding property. Located in beautiful Sooke BC, a sea side community home to world class fishing, boating, whale watching, wildlife, hikes, trails and outdoor adventure!