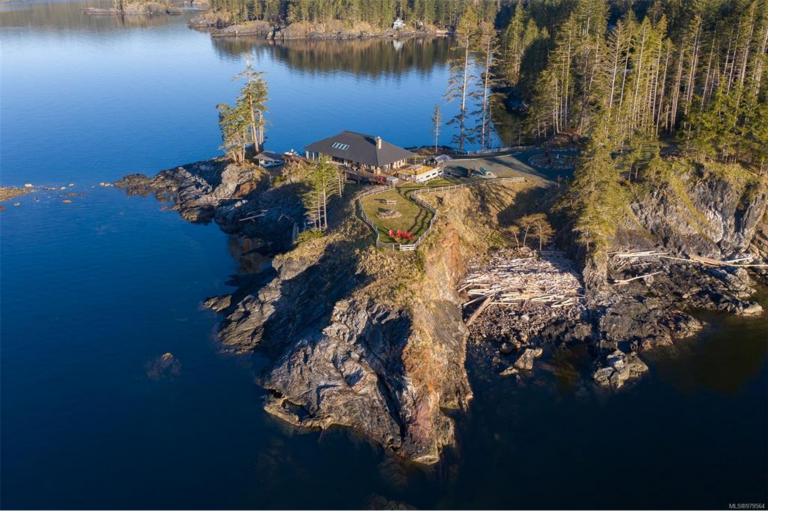

## 2011 Valdes Dr Quadra Island BC \$3,800,000

Welcome to Valdes Point, a one-of-a-kind oceanfront sanctuary. At the end of quiet road on the south shore of Quadra Island, a large gate frames the entry to a 4.5-acre peninsula. A winding drive passes the tennis court & clubhouse, through towering evergreens, native grasses & weathered rock. A gentle rise reveals a quintessential West Coast house. The 2-level post & beam sits on a granite bluff overlooking the Salish Sea. Steps lead up to wraparound decks & outdoor entertaining areas. Double doors open to the bright main floor w/ vaulted ceilings & views from every room. The open layout offers sophisticated spaces either side of the central kitchen. Huge windows provide light & connection to the natural environment. The generous main floor Primary Suite is discreetly set opposite the entertaining spaces. Below are 3 comfortable bedrooms, 2 full bathrooms & laundry, double garage & separate gym & private office. 1800' of oceanfront. Feels like your own mini resort