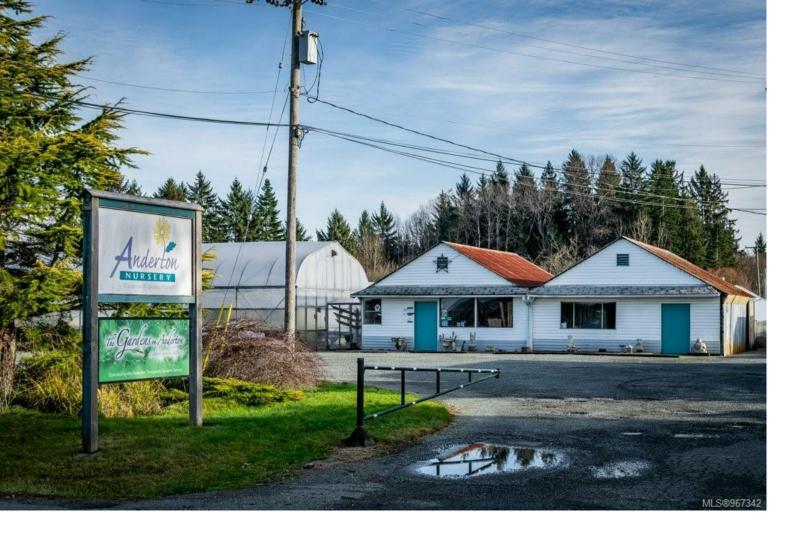

## 2012 Anderton Rd Comox BC

\$3,900,000

Work, live, and thrive with this well-established and flourishing nursery, perfectly situated in the heart of the Comox Peninsula. This incredible property spans two separately titled lots (20 and 18.48 acres), with the business and residence on the front parcel. The property features a spacious 2500+ sq ft residence, 16 greenhouses, a beloved therapeutic garden (leased), several outbuildings including a barn and shop area, and all the sales and operational areas of the nursery. Enjoy a high-quality and abundant water supply, sourced from an artesian spring and pond. This nursery offers significant upside potential, as the current operation occupies only a small portion of the overall parcels. Ideal for those seeking an award winning business with an established customer base, and a residence with all the infrastructure in place. Plenty of room to expand and diversify. Don't miss out on this unique opportunity purchase this popular and exciting lifestyle.