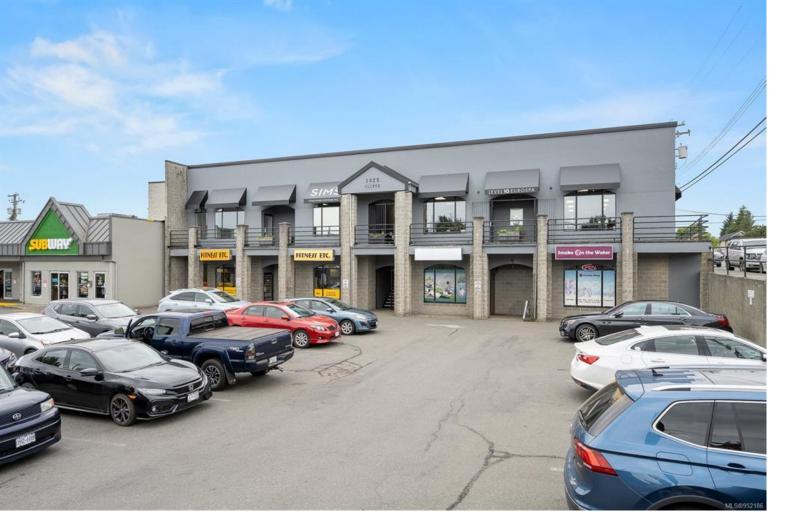

## 1025 Cliffe Ave 201/202 Courtenay BC \$825,000

Incredible Investment Opportunity in Downtown Courtenay! This prime commercial property on Cliffe Avenue features two upper-floor units, with Unit 201 offering 2,370 sqft and Unit 202 providing 1,151 sqft of versatile space. Located near 5th Street in a visible area, the property boasts high visibility, ample parking, and convenient access from both the lower level stairs and walkway access on 10th Street. Zoned as C1, this property opens the door to a multitude of opportunities for businesses. Ideal for investors, this property is strategically positioned to capitalize on downtown's vibrancy, making it an excellent prospect for businesses aiming to thrive in a prominent and dynamic setting. Don't miss out!