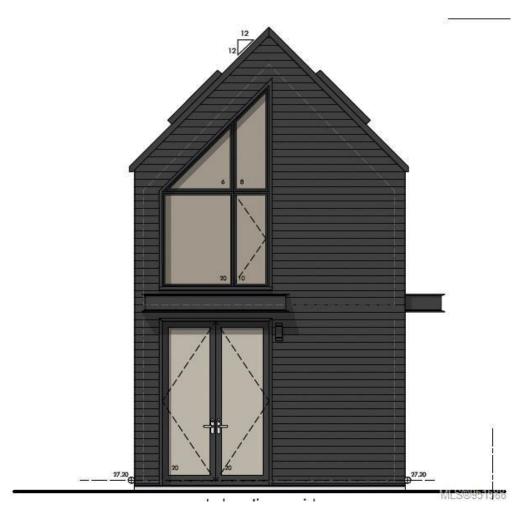

## 2017 Cameron St Victoria BC

\$549,000

Don't miss out on this tremendous opportunity to secure this vacant building lot in Victoria. LAND ONLY YOU WILL HAVE TO HIRE A BUILDER. Appropriate for a new build 2 level plus finished basement home. Enjoy quiet and serenity on a no-through street in this amazing location near parks, downtown Victoria and amenities. Building lot is 30 x 100 feet, level with an existing sidewalk. Call today - New build drawings available!