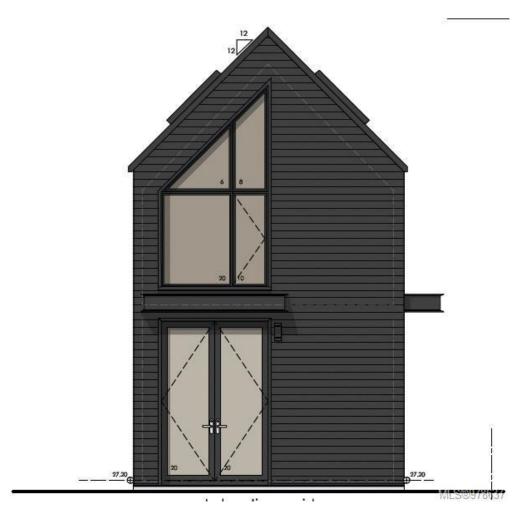

## 2017 Cameron St Victoria BC

\$499,000

Don't miss out on this tremendous opportunity to secure this vacant building lot in Victoria. LAND ONLY YOU WILL HAVE TO HIRE A BUILDER. Appropriate for a new build 2 level plus finished basement home. Enjoy quiet and serenity on a no-through street in this amazing location near parks, downtown Victoria and amenities. Building lot is 30 x 100 feet, level with an existing sidewalk. Call today - New build drawings available!