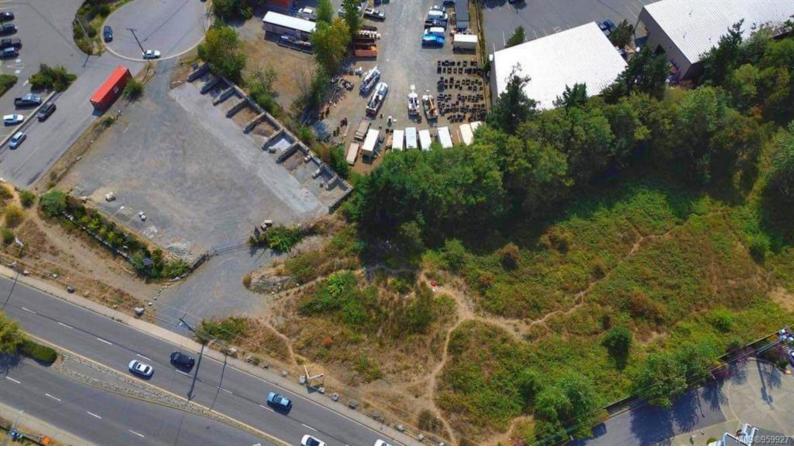

## 2019 Bowen Rd Nanaimo BC

This listing includes 2019 Bowen Rd and 1985 Island Diesel Way totaling 117,045 sqft of flat, usable land. Both properties are zoned COR2 which allows for mixed use, street-oriented development. These two lots with high visibility location offer an incredible opportunity for investors or developers! COR2 permits multi-family development, commercial strip mall, up to 1.75 FSR and up to 5 Story buildings with city bonuses. Buyer to verify with the City of Nanaimo. The options are endless. This location is highly desirable with easy access to amenities, schools, parks and transportation. Don't miss your chance to secure this solid investment opportunity!