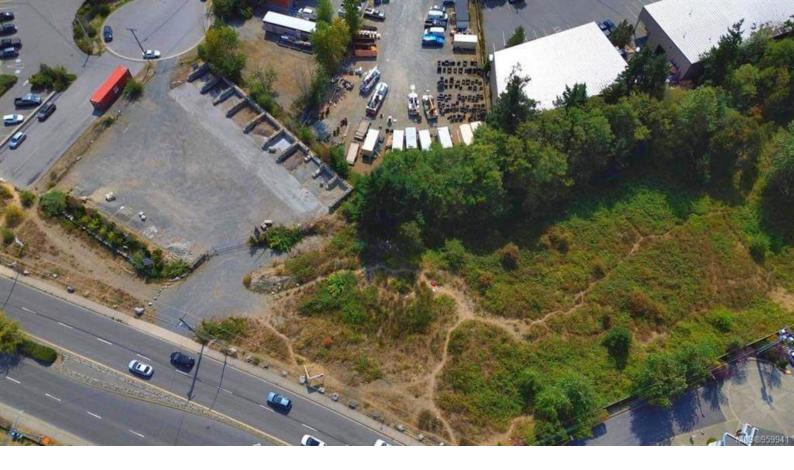

## 2019 Bowen Rd Nanaimo BC

\$7,360,000

This listing includes 2109 Bowen Rd and 1985 Island Diesel Way totaling 117,045 sq.ft. usable land. Both properties are zoned COR2,which allows for mixed use, street-oriented development. These two lots with high visibility location offer an incredible opportunity for investors or developers! COR2 permits multi-family development, commercial strip mall, up to 1.75 FSR and up to 5 Story buildings with city bonuses. Buyer to verify with the City of Nanaimo. The options are endless. This location is highly desirable with easy access to amenities, schools, parks and transportation. Don't miss your chance to secure this solid investment opportunity!