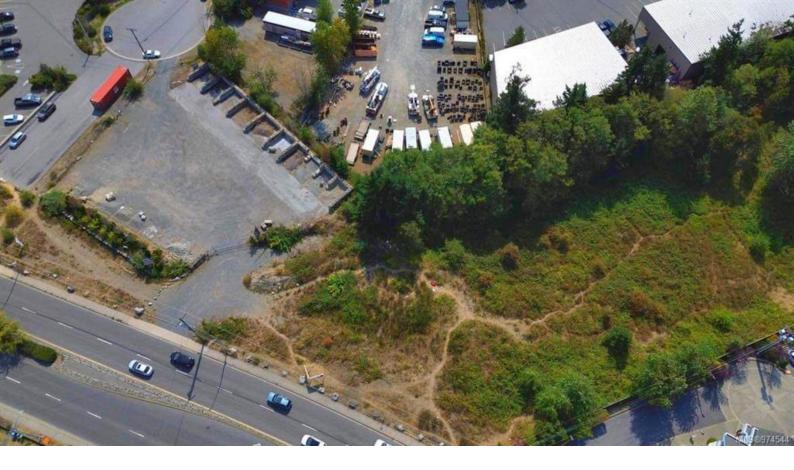

## 2019 Bowen Rd Nanaimo BC

\$6,995,000

This listing includes 2019 Bowen Rd and 1985 Island Diesel Way totaling 117,045 sqft of flat, usable land. Both properties are zoned COR2 which allows for mixed use, street-oriented development. These two lots with high visibility location offer an incredible opportunity for investors or developers! COR2 permits multi-family development, commercial strip mall, up to 1.75 FSR and up to 5 Story buildings with city bonuses. Buyer to verify with the City of Nanaimo. The options are endless. This location is highly desirable with easy access to amenities, schools, parks and transportation. Don't miss your chance to secure this solid investment opportunity!