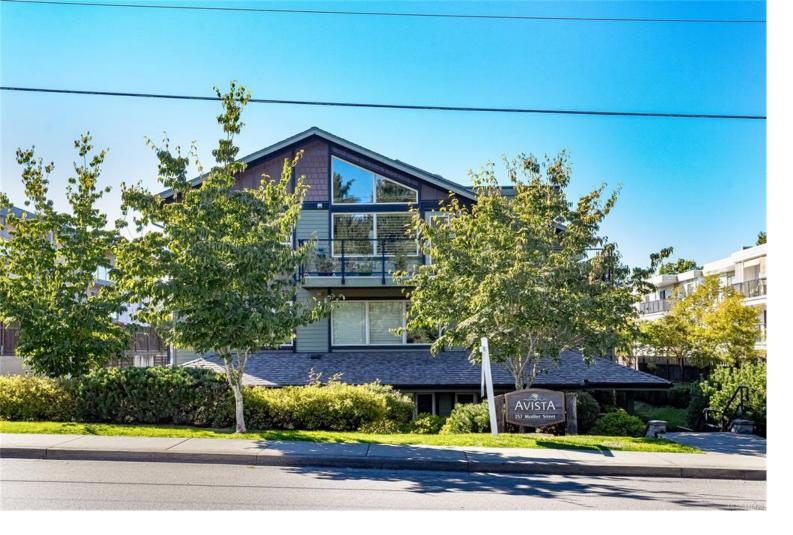

## 257 Moilliet St 202 Parksville BC

\$449,900

Welcome to Avista at 202-257 Moilliet St S - a spacious 2 Bed, 2 Bath, 1010 sq ft low-rise condo in central Parksville, walking distance to downtown amenities & the waterfront. Light, bright, freshly painted & move-in ready this suite boasts warm-toned decor, maple floors, granite counters, a stunning rock surround fireplace & oversized windows. The well-appointed kitchen features SS appliances with an inviting eating bar. The generous primary bed includes a walk-in closet and 3-piece ensuite. An additional bed, main bath, and convenient in-suite laundry complete the package. Rainscreen technology elevates this development above others in the area. A generous balcony, designated parking & storage locker add further convenience. Attractively priced, this condo is ideal for first-time buyers, downsizers, or investors. Parksville's beach town charm, mild climate, and vacation lifestyle make this a wonderful place to call home. Strata allows for rentals & pets are welcome. Meas. approx.