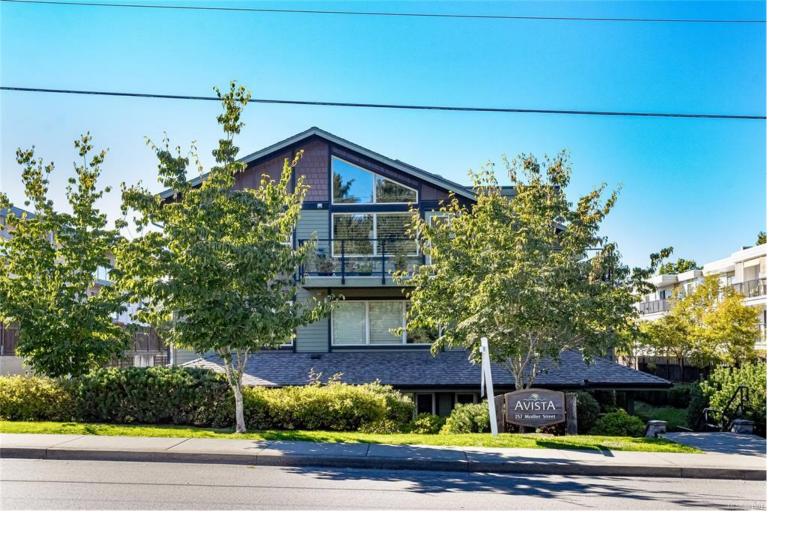

## 257 Moilliet St 202 Parksville BC

\$419,000

Welcome to Avista at 202-257 Moilliet St S - a spacious 2 Bed, 2 Bath, 1010 sq ft low-rise condo in central Parksville, walking distance to downtown amenities & the waterfront. Light, bright, freshly painted & move-in ready this suite boasts warm-toned decor, maple floors, granite counters, a stunning rock surround fireplace & oversized windows. The well-appointed kitchen features SS appliances with an inviting eating bar. The generous primary bed includes a walk-in closet and 3-piece ensuite. An additional bed, main bath, and convenient in-suite laundry complete the package. Rainscreen technology elevates this development above others in the area. A generous balcony, designated parking & storage locker add further convenience. Attractively priced, this condo is ideal for first-time buyers, downsizers, or investors. Parksville's beach town charm, mild climate, and vacation lifestyle make this a wonderful place to call home. Strata allows for rentals & pets are welcome. Meas. approx.