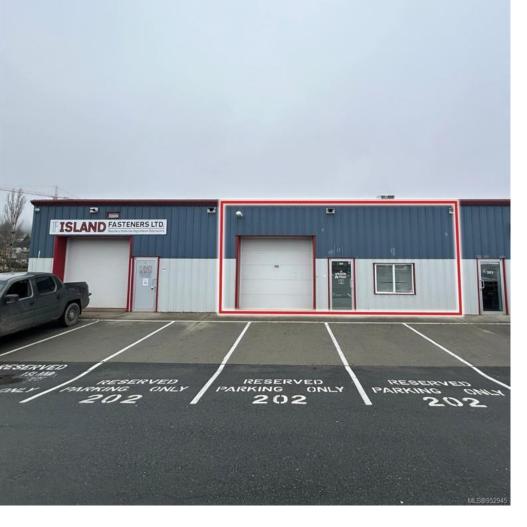

## 2657 Wilfert Rd 202 Colwood BC

This is the opportunity to lease a 2,771 sq. ft. of second-floor service commercial/industrial space in the Wilfert Road Business Centre. Suite highlights: concrete warehouse floors, new vinyl flooring in offices, in-suite washroom, heat pump in warehouse, AC unit in offices, separately metered hydro and gas, 225-amp 3 phase power, fully sprinklered, and six designated parking stalls. Located in Colwood, just off the Island Highway (#1A), a major transportation route that is known for its high traffic volumes, and mixed-use commercial strip, and is used as a thoroughfare for Victoria and surrounding municipalities. The property is near a variety of retail stores, grocery stores, restaurants, banks, and residential neighborhoods.