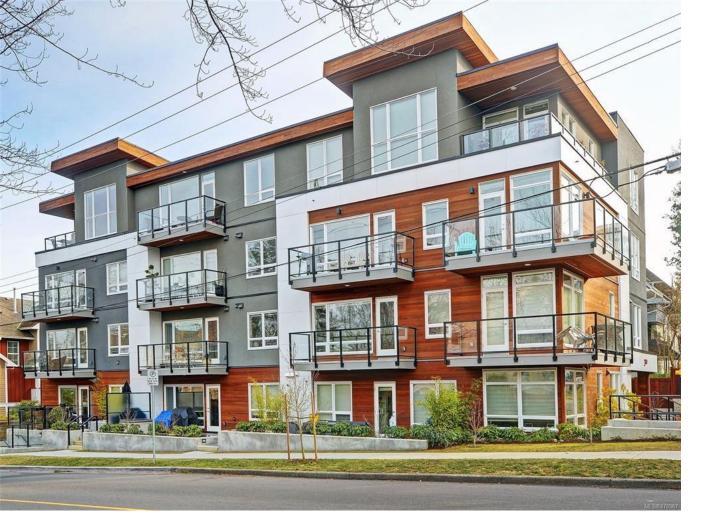

## 300 Michigan St 202 Victoria BC \$650,000

Executive condo in the heart of the much sought after neighbourhood of James Bay. This west facing spacious and elegant unit comes with a great open concept layout. Features include engineered flooring, stainless steel appliances, quartz countertops, in suite laundry, heated tile flooring in the bathroom and much more. Professionally managed 2015 complex with secure underground parking. Pets allowed (1 dog and 1 cat, or 2 dogs or 2 cats). Superb location - within a short stroll to Beacon Hill Park, Dallas Road, Fisherman's Wharf, the Inner Harbour and Downtown Victoria and with a Walk Score 0f 92. Priced to sell.