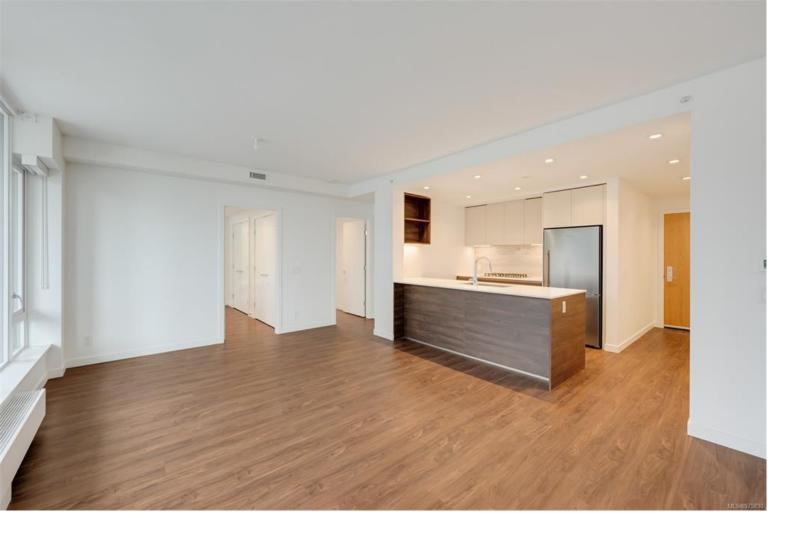

## 363 Tyee Rd 202 Victoria BC

\$824,900

GST INCLUDED for a Limited Time! Welcome to Dockside by Bosa Development. 363 Tyee is a 13-storey, concrete building now complete and MOVE IN READY! Designed with livability in mind, this Southwest facing 2 Bed + 2 Bath offers 936 sqft of living space and approx 114 sqft balcony and 2nd patio off the primary. The kitchen features Stosa Italian Cabinetry, Quartz Counters, and single slab backsplash. Pair it with high-end appliances: Blomberg Fridge, Dishwasher, Fulgor Milano Oven and Gas Cooktop. Elevated resident exclusive amenities include a rooftop patio with BBQ cooking and seating, dining and gas fire pit, an equipped fitness facility, social lounge, pet wash station, and bike tuning station. Spanning 15 acres along the Upper Harbour, where Vic West meets downtown Victoria, Bosa Development is bringing purposefully designed homes to Dockside Green, continuing the legacy of this transformational waterfront community. Price INCLUDES GST. Contact your realtor now for a showing!