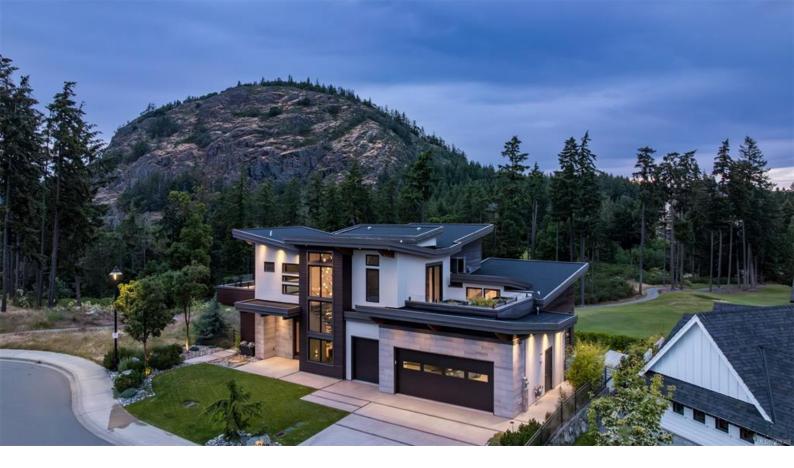

## 2022 Pebble Dr Langford BC

\$3,995,000

Welcome to 2022 Pebble Dr - One of the most coveted executive residences on Bear Mountain. Situated at the end of an exclusive no-through street and backing on to the 3rd hole of the Championship golf course, this stunning west coast contemporary home offers almost 5,000sq ft of exceptional craftsmanship offering beautiful views of Mt Finlayson from all three expansive levels. The main level features a gourmet kitchen complete w/Sub Zero & Miele appliances, Walnut cabinetry, separate pantry, breakfast bar, in-line dining that opens to the spacious living room w/15' vaulted ceilings. Upstairs offers a dramatic office space, Media/Guest Bdrm, Flex space and 2 sundrenched Rooftop style patios. Retreat to the lower level for 3 Bdrms including the opulent primary suite complete w/dressing room & a gorgeous 5pc spa-inspired ensuite. Over 2600sq of Patio's & Decks plus your own heated In-ground Pool w/Hot Tub - a dream for entertaining family & friends. This is Resort living at it's finest!