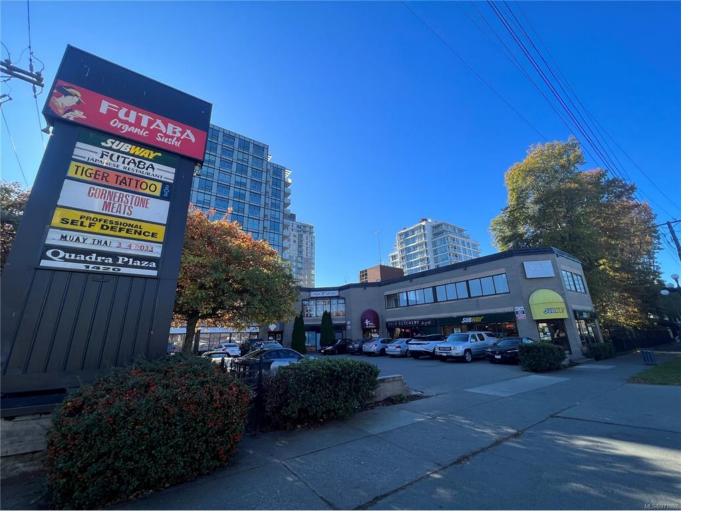

## 1420 Quadra St 203 Victoria BC

Unit 203 at Quadra Plaza presents the opportunity to lease flexible office space with on-site surface level parking. This walk-up 2nd floor office space features 6 offices/flex-rooms, an in-unit washroom, and an open reception/seating area. Rare on-site surface parking in the downtown area provides exceptional convenience for all tenants and clients. The subject property offers a central and convenient location with strong signage opportunities. The plaza features a strong mix of retail and office tenants, making it an ideal destination for businesses seeking a new opportunity.