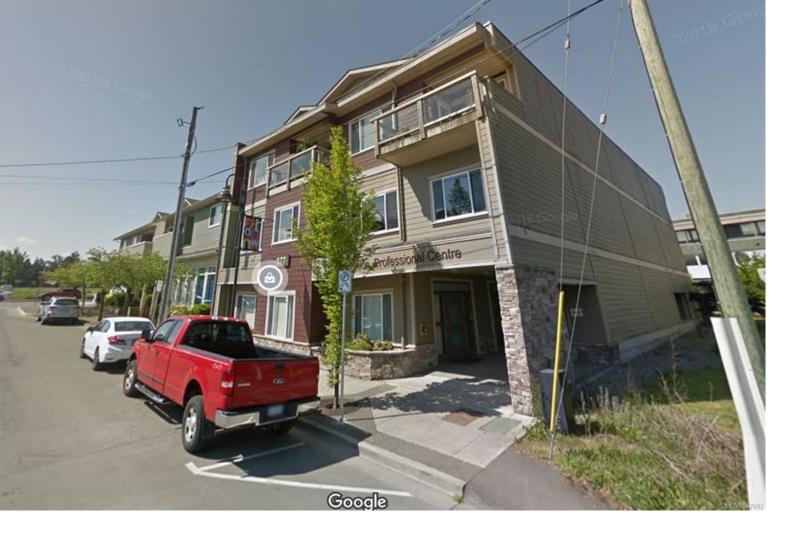

## 177 Weld St 203 Parksville BC

\$18

Downtown Parksville Office space, offering 1221 Sq Ft, 2nd floor office. The Building and unit are in great shape, built 2010, and perfect for those businesses that want a very higher-end professional office space. The building has an elevator and offers two parking spots on site, with additional on-street parking. This building is located in the heart of downtown Parksville, walking distance to all shops and even a few minutes walk to the beach. The lease rate is offered at \$18 per sft net and an additional \$9.00 . Call to view or discuss.