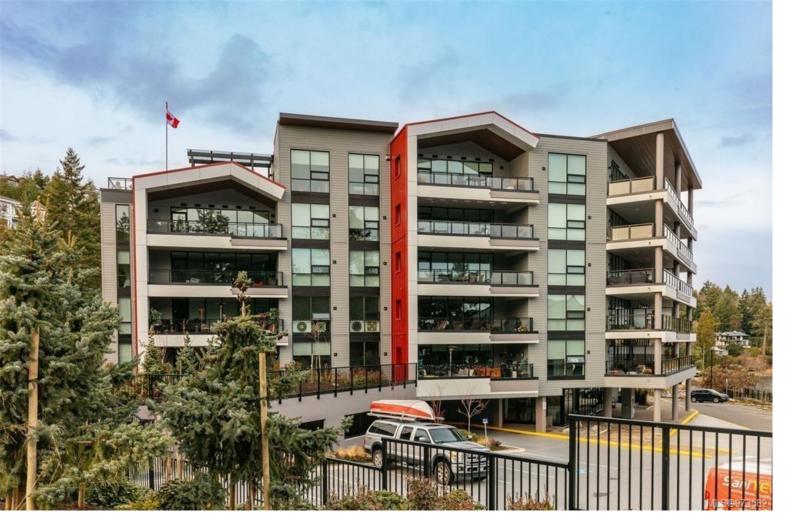

## 3529 Dolphin Dr 203 Nanoose Bay BC \$720,000

Ocean view condo at The Westerly in Fairwinds. Exceptional design with 9-foot ceilings, a gas fireplace, and a spacious balcony with view of Schooner Cove. The generous covered area extends your living outdoors and offers a gas hook-up. Inside you'll find 2 bedrooms and 2 bathrooms, primary with ensuite and a walk-in closet. The office/den is the perfect flex space with glass doors for natural light. A pantry for additional in suite storage. Includes 2 underground parking stalls, storage locker and bike storage. Only steps away from Fairwinds Landing-home to the Nanoose Bay Cafe and Fairwinds Marina. The Fairwinds Wellness Club and Golf Club, only minutes away. Located only 10 minutes from groceries and essentials in Nanoose, 15 minutes from Parksville and 20 minutes from Nanaimo, The Westerly offers convenience and tranquility. Note that all measurements are approximate.