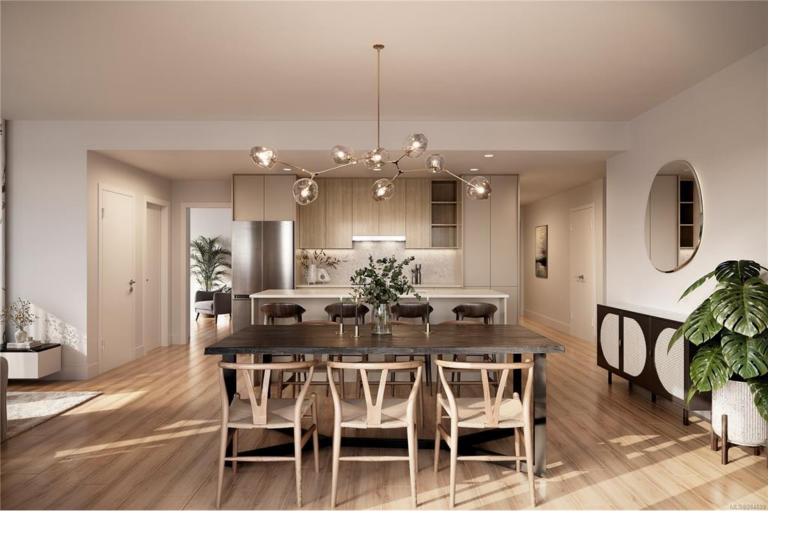

## 3582 Ryder Hesjedal Way 203 Colwood BC

\$899 900

Elevate your lifestyle in this modern condo by award-winning developer PATH. This impressive 3-bedroom, 2-bathroom corner unit offers nearly 1,200sqft of thoughtfully designed living space with over-height ceilings and a bright east-facing patio - the perfect spot to start your day with a coffee in the sun. The gourmet kitchen is a chef's dream, featuring quartz countertops, stainless steel appliances, an induction cooktop, and plenty of storage. Residents enjoy exclusive access to the Clubhouse, complete with a social lounge, fully-equipped fitness center, and yoga studio, along with outdoor spa, hot tub, cold plunge, and sauna. Bella Park surrounds over 2 acres of green space with community gardens, bocce court, and more. Stay comfortable with the Innova 2.0 cooling system, and take advantage of EV-ready parking, a guest suite, and easy access to parks. Situated just steps from the Commons, this seaside community offers the perfect balance of tranquility and convenience. Price+GST