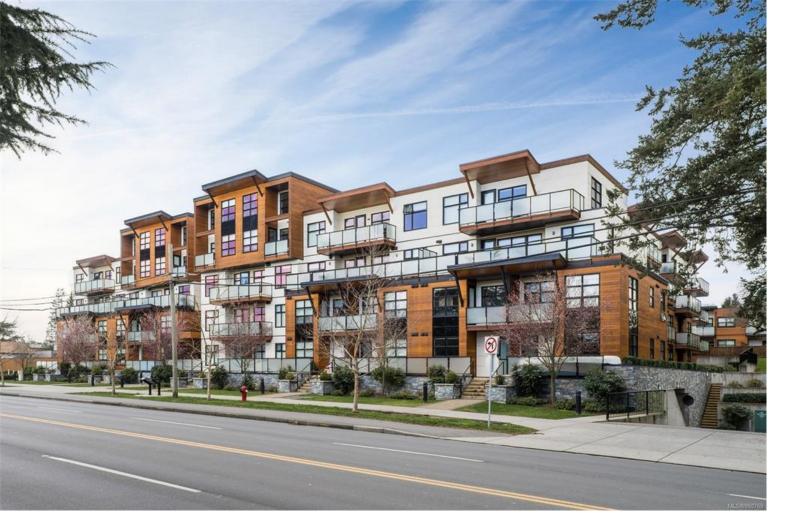

## 4000 Shelbourne St 203 Saanich BC \$1,099,900

Stunning 3 bed/3 bath condo located in one of Saanich's most desirable neighbourhoods. The main unit has 2 beds and 2 baths while a separate lock off GUEST SUITE contains another bath, kitchenette and separate entrance for endless income helping possibilities. The main section features an open concept, ideal for entertaining, while the high ceilings and large windows create bright and expansive living spaces. This condo also features a large sunny balcony, geothermal radiant floor heat throughout, and gourmet kitchen with convenient island and quartz countertops. Secure parking & large storage locker are included. Perfect location for all life's conveniences with all level schools from pre-school to Uvic/Camosun, steps away from bus stops, shopping, restaurants, parks, trails, golf courses, Mt. Douglas and recreation facilities. This unique condo is a must see!