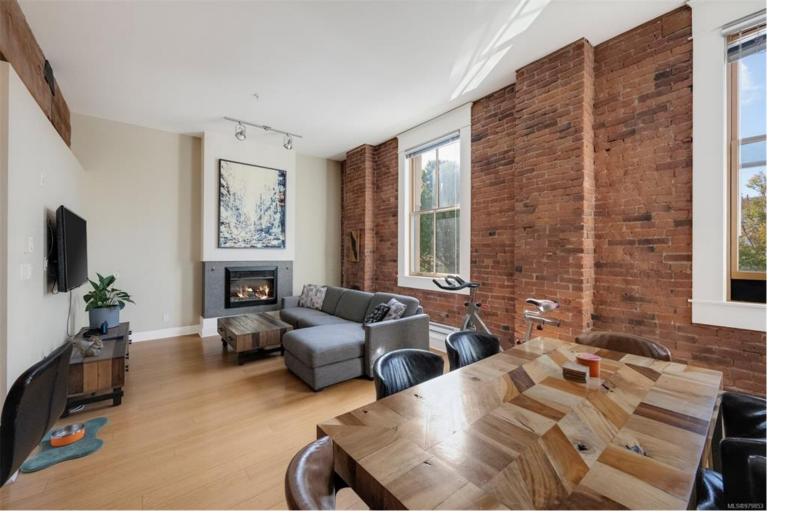

## 610 Johnson St 203 Victoria BC

Luxury 875 sq.ft 1 bed + den heritage condo in the heart of Downtown! This south-facing unit boasts 11ft ceilings, bamboo floors, and gorgeous exposed brick & wooden beams, giving it a warm, unique character. The primary bedroom, tucked behind stylish sliding doors, connects to a modern cheater ensuite with both a soaker tub and separate enclosed shower. The spacious kitchen with a breakfast bar is designed for convenience, with quartz countertops, a tile backsplash, and tons of storage. The bright, open living area features large windows and a cozy fireplace, perfect for relaxing. The den offers flexibility as an office, extra storage, or a guest space. In-suite laundry and separate storage included! Located steps away from shops, cafes, and restaurants, this is more than just a home--it's the perfect blend of modern comfort and heritage charm in a vibrant urban setting! Transferable rented parking spot available to transfer in adjacent lot.