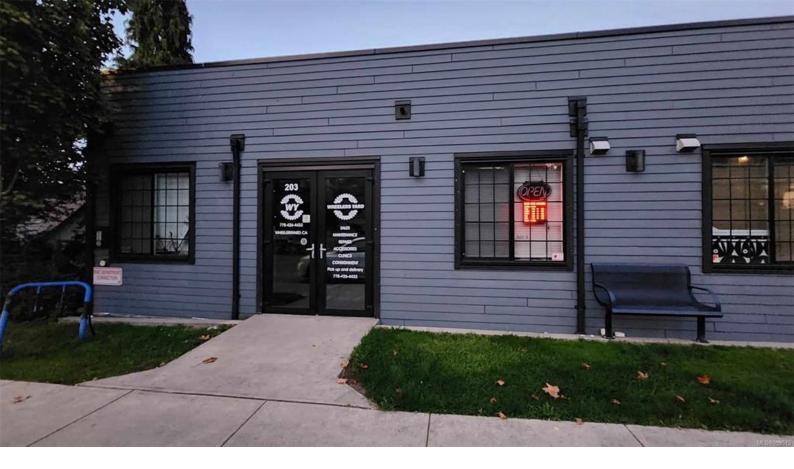

## 6981 East Saanich Rd 203 Central Saanich BC

\$599.800

Fantastic Strata Office Space, centrally located near the Island View lights off Pat Bay Highway. This is one of three units in this development. This is a great opportunity for the owner occupier with approx 1,500sqft on the main floor and a secure basement with another 700sqft or so. Great space with easy access to both Downtown Victoria, BCFerries and Airport.