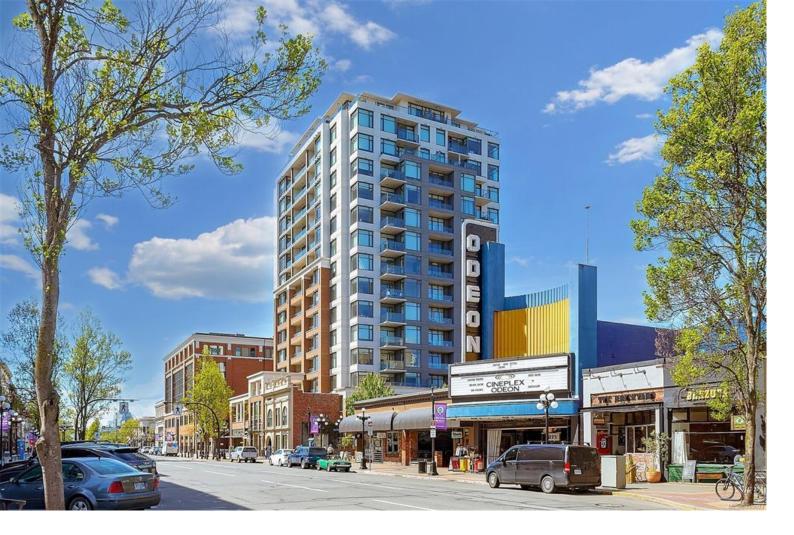

## 728 Yates St 203 Victoria BC

\$699,900

Step into the Era, a remarkable steel and concrete tower crafted by the esteemed Concert Properties in 2015. This inviting two-bedroom two-bathroom suite boasts an expansive balcony, providing a perfect retreat. The well-designed and open-concept floorplan (with large living room than most units in building) maximizes efficiency, showcasing top-notch finishes such as quartz countertops, wide plank flooring, stainless steel appliances, and generous windows flooding the space with natural light. The building itself offers a social lounge and patio, bike storage, a resident caretaker, and more. Your convenience is further assured with a secured underground parking spot and a storage locker. Positioned in the heart of lively downtown Victoria, this unique property is within walking distance to a myriad of restaurants, shops, and the picturesque inner harbor. Welcome to a lifestyle of urban sophistication at the Era!