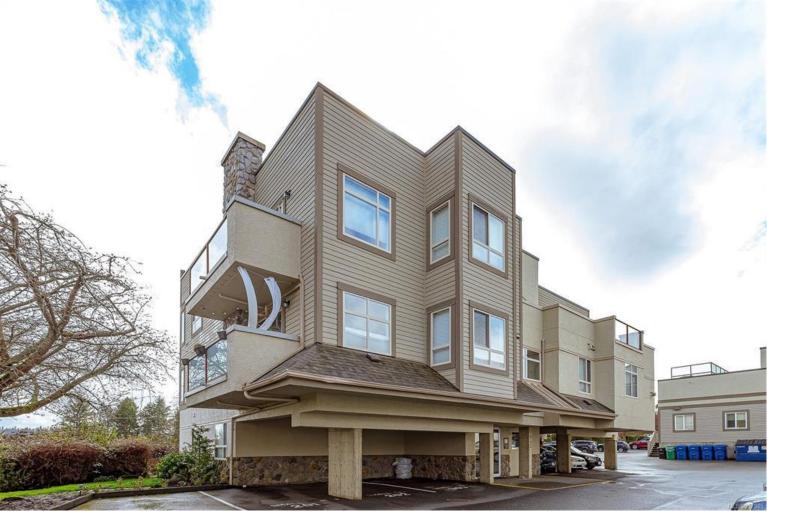

## 7843 East Saanich Rd 203 Central Saanich BC \$410,000

OH SAT MAY 18th 11-1 pm. Centrally located, within walking distance of all Saanichton Village amenities, this 1 bedroom corner unit boasts 775 sq/ft & a sunny south/west exposure. Offering a thoughtful layout, with generous rooms sizes seldom found in today's new construction. Ideal offering for those looking to get into the market, those downsizing or for the savvy investor looking to add a property to your portfolio. Professionally managed building with reasonable monthly strata fees (\$399/mth) which include gas f/p. Spacious rooms with over-sized windows flooding the spaces with natural light. Bright & inviting kitchen with slider to private deck overlooking the rural surroundings. 12'x 11' primary bedroom with walk-thru closets, 4piece main bath & in-unit laundry. Direct access to transit, shopping, hospital & endless greenspace for outdoor enjoyment. Pet & rental friendly building. This is the perfect combination of location, price & home.