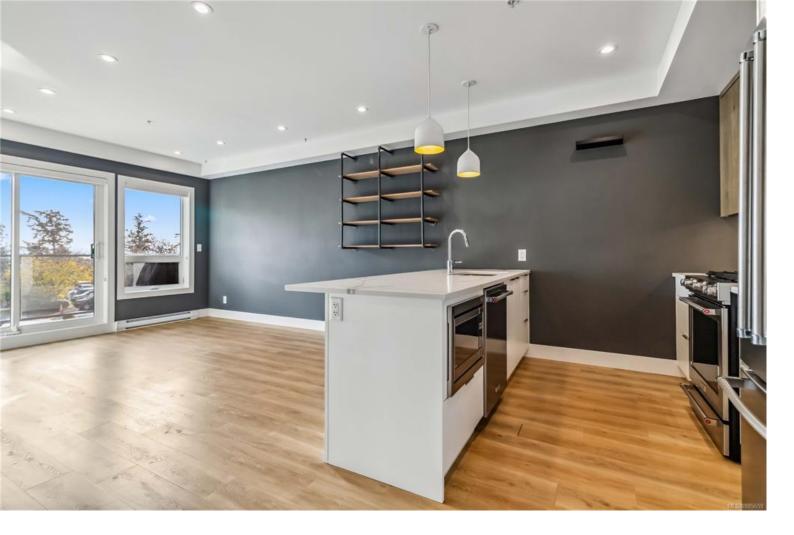

## 835 Dunsmuir Rd 203 Esquimalt BC

\$535,000

Open House Sunday Feb 2 11-12:30 - This exceptional condo is just steps to the scenic Songhees walkway, offering easy access to downtown Victoria by foot or a short drive. The home exudes tranquility with its southeast-facing exposure, showcasing stunning ocean and greenery views. The chef-inspired kitchen features a gas range, stainless steel appliances, and a spacious island with ample storage, seamlessly integrating with the open-concept design to enhance spatial flow. The thoughtfully placed bedroom and ensuite bathroom ensure privacy, while the elegant gas fireplace and expansive balcony provide perfect spaces to relax and take in the breathtaking surroundings. Additional highlights include a highly efficient HRV system, a gas BBQ hookup, heated bathroom floors, a full-sized washer and dryer, and a parking stall equipped with an EV charger. Pet-friendly, child-friendly, and rental-friendly, this home offers a luxurious, comfortable, and highly desirable lifestyle.