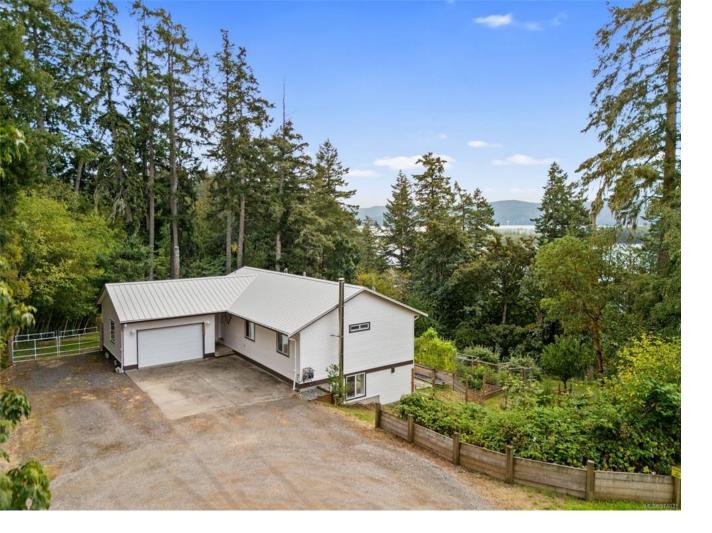

## 2030 Ayum Rd Sooke BC

\$1,259,900

O/H SAT 2-4 + SUN 12-2! Conveniently located on a 1acre, sun-soaked lot between the Sooke Town Core and the heart of Langford (10 mins to either), this 5 bed/3 bath Saseenos gem is connected to municipal water, has EASY SUITE POTENTIAL, an incredible outdoor space with thriving gardens, Sooke Basin views + best of all - unparalleled privacy, transforming this property into a true oasis. A rancher-style upstairs offers 3 beds/2 baths, open concept living area with updates throughout and access to an sprawling 675+sf deck fit with a sound and lighting system perfect for enjoying Sooke Basin views, while the 2 bed/1 bath walkout basement has been finished to be EASILY converted into a add'l accommodation. Outside you'll be in awe of the fullyfenced south facing back yard, home to an incredible list of fruit/veg producing gardens, fire pit + storage areas, steps from the ocean with galloping goose access, an expansive light system + unbelievable privacy to enjoy your slice of paradise!